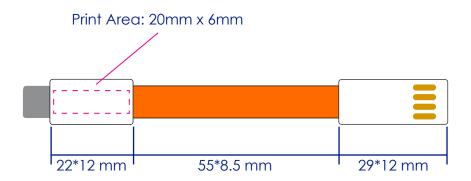

#### **Print Colours**

Text

### **Keyring Colour**

Orange PMS2025c

2in1 Charging Cable Keyring Orange Branding Method: Pad Printed

## **Fitment**